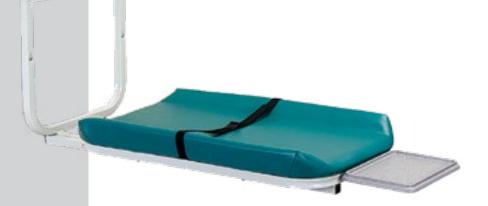

# Infant Exam Table MA3014-WMV

Our infant exam tables are available in unique designs to meet your exact requirements. All offer durable welded steel frames that feature an epoxy powder coating for a clean durable finish. The 18" x 33" bed area is fully padded and upholstered in medical grade vinyl for extra comfort.

- Vertical wall mount
- Safety strap
- 100 lb. patient weight capacity
- Overall Dimension: 18" W x 41" D
- FDA and Health Canada Registered

Overall 18"W x 41"D

**30+ vinyl colors** to match your style Vinyl, Laminate, Frame & Seat Color Choices available online at CustomComfort.com