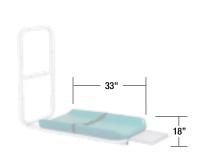

# Infant Exam Table MA3014-WMV

Our infant exam tables are available in unique designs to meet your exact requirements. All offer durable welded steel frames that feature an epoxy powder coating for a clean durable finish. The 18" x 33" bed area is fully padded and upholstered in medical grade vinyl for extra comfort.

- Vertical wall mount
- Safety strap
- 100 lb. patient weight capacity
- Overall Dimension: 18" W x 41" D
- FDA and Health Canada Registered

Overall 18"W x 41"D

**30+ vinyl colors** to match your style Vinyl, Laminate, Frame & Seat Color Choices available online at CustomComfort.com