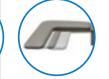

It's taller than most standard phlebotomy chairs, which makes it more comfortable for most patients. It also features padded armrests that are easily adjustable to allow for optimum blood-draw positioning for practitioners.

The chair also comes with a five-year warranty on the welded steel frame.

- Contoured Seat
- 23" ERGO Seat Height
- 8" Adjustable Arm Height
- Extra Wide Padded "L" Arms
- 400 lbs. patient weight capacity