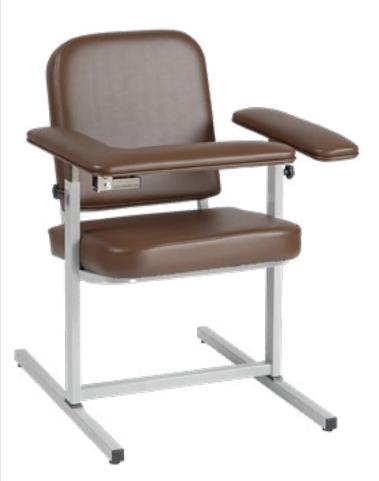

## Narrow Standard Height Blood Draw Chair 1202-LU/N

Space is often at a premium in busy medical clinics. This Narrow Standard Height Blood Draw Chair offers all of the popular features of our regular chairs, but with a much smaller footprint.

- Fully Upholstered
- Narrow Footprint
- 21" Seat Height
- Extra-padded Upholstered Arms
- 8" Adjustable Arm Height

Overall 29"W x 32"D

32+ vinyl colors to match your style Vinyl, Laminate, Frame & Seat Color Choices available online at CustomComfort.com