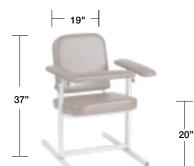

## Narrow Standard Height Blood Draw Chair 1202-LU/N

Space is often at a premium in busy medical clinics. This Narrow Standard Height Blood Draw Chair offers all of the popular features of our regular chairs, but with a much smaller footprint.

Though the seat is a comfortable 19 inches wide, the chair fits easily into spaces as tight as 30 inches. It also accommodates patients up to 400 pounds, offering the flexibility that facilities need to care for patients while making the most of their valuable space.

- Fully Upholstered
- Narrow Footprint
- 21" Seat Height
- Extra-padded Upholstered Arms
- 8" Adjustable Arm Height

Overall 29"W x 32"D

32+ vinyl colors to match your style Vinyl, Laminate, Frame & Seat Color Choices available online at CustomComfort.com