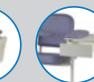

## Options

Folding Side Tray

A1202-FT

Side Tray A1202-CO

Sliding "L" Arm: A1202-SLA

-21" —

Overall 35"W x 32"D

22'

Ideal for any lab, clinic or medical facility, the chair features a hydraulic lift that easily moves patients up and down and a spacious armrest with ample room to place equipment during the procedure.

The chair also comes with a five-year warranty on the fully welded steel frame.

- Fully Upholstered
- 7" Adjustable Seat Height 22-29"
- 8" Adjustable Arm Height
- Extra Wide Padded "L" Arms