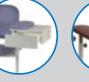

## Options

Folding Side Tray

A1202-FT

Side Tray A1202-CO

Sliding "L" Arm: A1202-SLA

-21" —

Overall 35"W x 32"D

22'