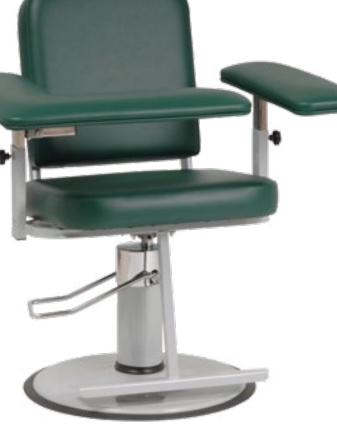

# Adjustable Blood Draw Chair 1202-LXL/AP

The Adjustable Blood Draw Chair is designed to allow phlebotomists to make the blood draw experience as easy and convenient as possible for all patients, even those who are tall or bariatric.

Ideal for any lab, clinic or medical facility, the chair features a hydraulic lift that easily moves patients up and down and a spacious armrest with ample room to place equipment during the procedure.

The chair also comes with a five-year warranty on the fully welded steel frame.

- Fully Upholstered
- 7" Adjustable Seat Height 22-29"
- 8" Adjustable Arm Height
- Extra Wide Padded "L" Arms