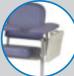

# Adjustable Blood Draw Chair 1202-LXL/AP

The Adjustable Blood Draw Chair is designed to allow phlebotomists to make the blood draw experience as easy and convenient as possible for all patients, even those who are tall or bariatric.

Ideal for any lab, clinic or medical facility, the chair features a hydraulic lift that easily moves patients up and down and a spacious armrest with ample room to place equipment during the procedure.

The chair also comes with a five-year warranty on the fully welded steel frame.

- Fully Upholstered
- 7" Adjustable Seat Height 22-29"
- 8" Adjustable Arm Height
- Extra Wide Padded "L" Arms