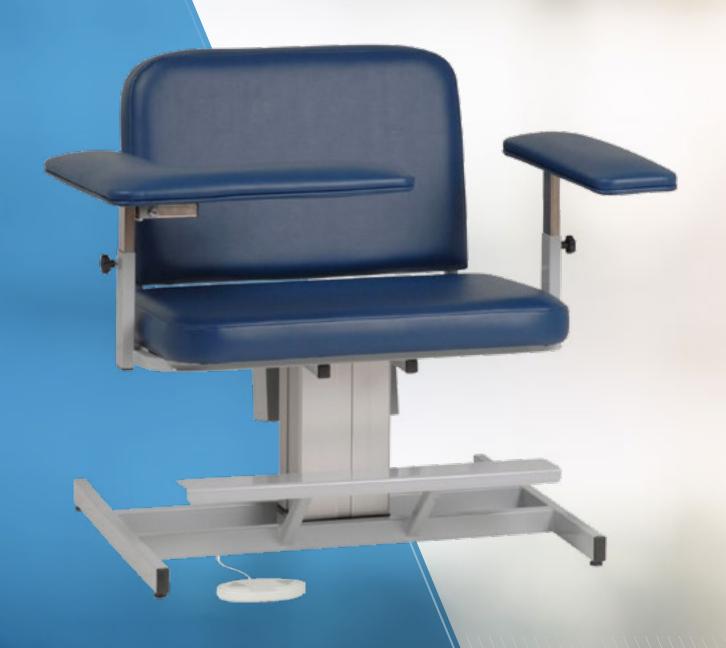

## Power Blood Draw Chair

1202-LXL/AP

The 1202-LXL/AP Power Blood Draw Chair is advantageously designed to allow medical professionals to raise or lower their patient with a simple foot tap. With minimal effort and without ever having to take your eyes off the task at hand, you can raise your patient anywhere from 21" to 29", and all you need is a standard 110V outlet to do so.

Work smarter, not harder with a new Power Blood Chair from Custom Comfort Medtek. The chair also comes with a five-year warranty on the fully welded steel frame.

- Power height-adjustable
- Extra wide 30" seat
- 8" adjustable seat height
- 8" adjustable arm height
- Extra wide padded "L" arms
- · 350 lbs. patient weight capacity
- Overall dimensions: 44" W x 32" D
- FDA and Health Canada Registered

# 30" 36-44"

Overall 44"W x 32"D

30+ vinyl colors to match your style

Vinyl, Laminate, Frame & Seat Color Choices available online at CustomComfort.com