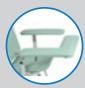

## Power Blood Draw Chair

1202-LXL/AP

The 1202-LXL/AP Power Blood Draw Chair is advantageously designed to allow medical professionals to raise or lower their patient with a simple foot tap. With minimal effort and without ever having to take your eyes off the task at hand, you can raise your patient anywhere from 21" to 29", and all you need is a standard 110V outlet to do so.

Work smarter, not harder with a new Power Blood Chair from Custom Comfort Medtek. The chair also comes with a five-year warranty on the fully welded steel frame.

- Power height-adjustable
- Extra wide 30" seat
- 8" adjustable seat height
- 8" adjustable arm height
- Extra wide padded "L" arms
- · 350 lbs. patient weight capacity
- Overall dimensions: 44" W x 32" D
- FDA and Health Canada Registered