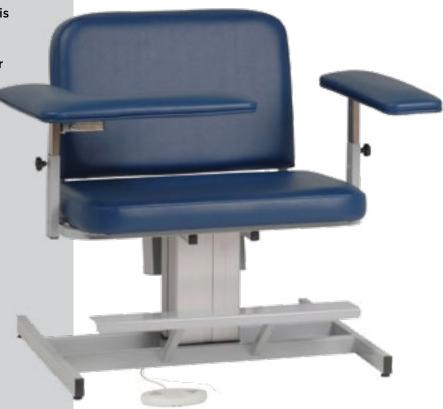

## Power Blood Draw Chair

1202-LXL/AP

The 1202-LXL/AP Power Blood Draw Chair is advantageously designed to allow medical professionals to raise or lower their patient with a simple foot tap. With minimal effort and without ever having to take your eyes off the task at hand, you can raise your patient anywhere from 21" to 29", and all you need is a standard 110V outlet to do so.

Work smarter, not harder with a new Power Blood Chair from Custom Comfort Medtek. The chair also comes with a five-year warranty on the fully welded steel frame.

- Power height-adjustable
- Extra wide 30" seat
- 8" adjustable seat height
- 8" adjustable arm height
- Extra wide padded "L" arms
- · 350 lbs. patient weight capacity
- Overall dimensions: 44" W x 32" D
- FDA and Health Canada Registered