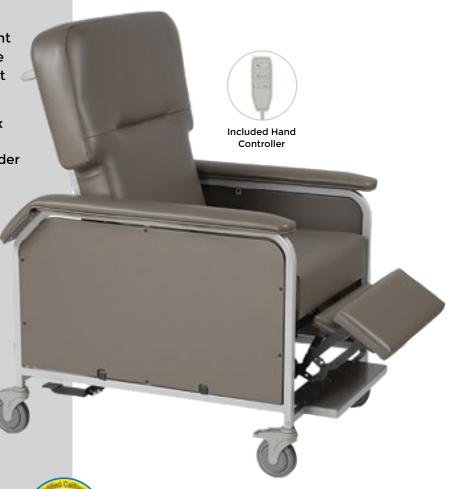

## Bariatric Recliner BA1508-B/EM

Our BA1508-B/EM Power Bariatric Recliner is designed with larger patients in mind and answers all your needs where comfort, strength and mobility are required. Made in the USA of heavy-gauge powder-coated steel, this recliner is built to last and has a patient weight capacity of 750 pounds.

The power recline is slow and steady providing a smooth transition from upright to reclined. The long-lasting rechargeable battery allows maximum mobility without needing to be near an electrical outlet.

 Power electric recline, 110V AC / 7.7 max amps

 Mushroom-shaped back for extra shoulder and head support

- Infinite recline positions, including Trendelenburg
- Long lasting battery allows for maximum mobility
- Hand-held controls and emergency quick release trigger
- 750 lbs. weight capacity
- Overall footprint dimension: 31" W x 72" D
- FDA and Health Canada Registered