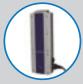

 Power electric recline, 110V AC / 7.7 max amps

 Mushroom-shaped back for extra shoulder and head support

- Infinite recline positions, including Trendelenburg
- Long lasting battery allows for maximum mobility
- Hand-held controls and emergency quick release trigger
- 750 lbs. weight capacity
- Overall footprint dimension: 31" W x 72" D
- FDA and Health Canada Registered

## **Options**

Folding Side Tray A1508-FT

Head Cover

Additional Auxiliary Battery A1508BEM-BAT

CAL133 A1508BEM-CAL133

Overall 31"W x 72"D

30+ vinyl colors to match your style

Vinyl, Laminate, Frame & Seat Color Choices available online at CustomComfort.com