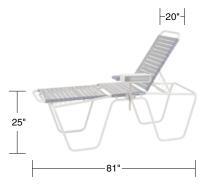

## Portable Donor Bed

## **JA2018**

The JA2018 Portable Donor Bed is durable, lightweight and easy to transport within a medical facility or to off-site events such as blood drives. The reversible backrest lets the bed lie flat for patient comfort while the 8-inch adjustable armrest can be used on either side of the bed.

Available in 6 strap colors and 4 frame colors, the JA2018 can accommodate patient up to 350 pounds. The stackable design also allows for compact storage.

- · Lightweight Only 27 Pounds
- Stackable Design
- Durable Vinyl Strapping
- Reversible Backrest
- 350-pound Weight Capacity