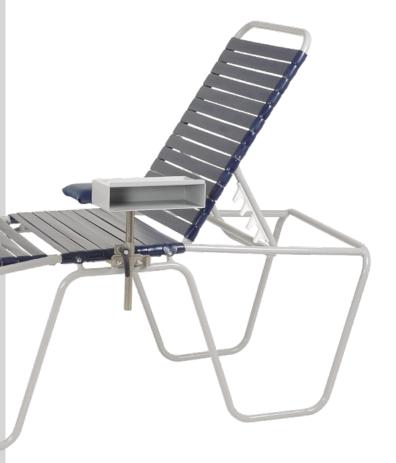

## **JA2018**

The JA2018 Portable Donor Bed is durable, lightweight and easy to transport within a medical facility or to off-site events such as blood drives. The reversible backrest lets the bed lie flat for patient comfort while the 8-inch adjustable armrest can be used on either side of the bed.

## **Options**

Lounge Pad (your choice of vinyl colors) A2018-LP

Wheeled Transport Kit (at time of order) JA2018-WK

Second Arm Rest A2018-AR

Supply Tray A2018-ST

Sales@CustomComfort.com
CustomComfort.com
800.749.0933