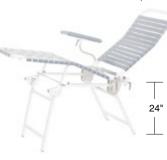

### **JA1885**

Designed for immediate and large-scale blood donations or vaccinations, our JA1885 Folding Donor Bed features an ergonomic design that puts less strain on the donor's body. An adjustable arm pad can be used on either side of the bed, making the procedure easier and more comfortable for both the donor and phlebotomist.

Manufactured in the United States., the Folding Donor Bed is made from high-strength aluminum and durable medical-grade vinyl straps, weighing just 36 lbs. It is convenient, portable and easy to set up efficiently.

4 vinyl strap colors, and 4 frame colors Vinyl & Frame Color Choices available online at CustomComfort.com

Overall 20"W x 71"D

Sales@CustomComfort.com

CustomComfort.com

800.749.0933

© 2021 Custom Comfort Medtek. All Rights Reserved.