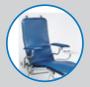

### **JA1885**

Designed for immediate and large-scale blood donations or vaccinations, our JA1885 Folding Donor Bed features an ergonomic design that puts less strain on the donor's body. An adjustable arm pad can be used on either side of the bed, making the procedure easier and more comfortable for both the donor and phlebotomist.

Manufactured in the United States., the Folding Donor Bed is made from high-strength aluminum and durable medical-grade vinyl straps, weighing just 36 lbs. It is convenient, portable and easy to set up efficiently.