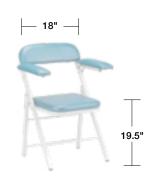

## Folding Phlebotomy Chair

**JA1201-FC** 

Portable Phlebotomy Chairs need to be sturdy yet easy to transport and store when not in use. The JA1201-FC folds to a compact 8" and weighs only 26 lbs.

Donors will find the high-density foam seat and backrest comfortable. Practitioners will appreciate the padded armrests that can be locked in an upright position or left down to the side independently of each other.

The chair also comes with a five-year warranty on the durable, epoxy-coated steel frame.

- Folding Steel Frame
- Padded Seat, Back and Arms
- Weighs Only 26 Pounds