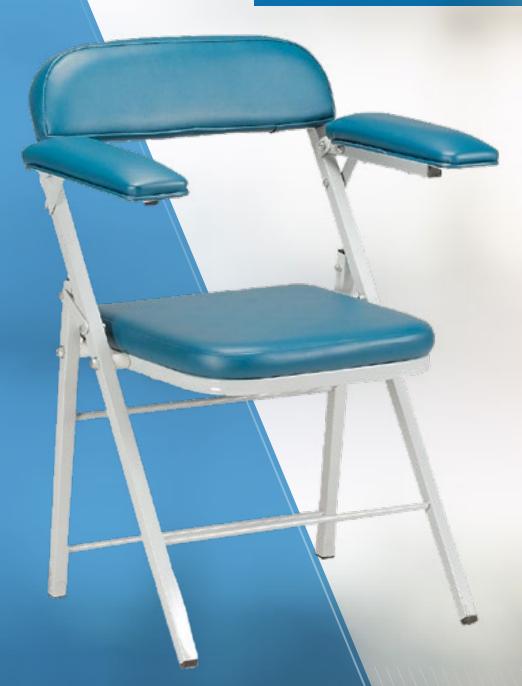

**MEDICAL FURNITURE & SUPPLIES** 

FOLDING PHLEBOTOMY CHAIR

JA1201-FC

## Folding Phlebotomy Chair

**JA1201-FC** 

Portable Phlebotomy Chairs need to be sturdy yet easy to transport and store when not in use. The JA1201-FC folds to a compact 8" and weighs only 26 lbs.

Donors will find the high-density foam seat and backrest comfortable. Practitioners will appreciate the padded armrests that can be locked in an upright position or left down to the side independently of each other.

The chair also comes with a five-year warranty on the durable, epoxy-coated steel frame.

- Folding Steel Frame
- Padded Seat, Back and Arms
- Weighs Only 26 Pounds