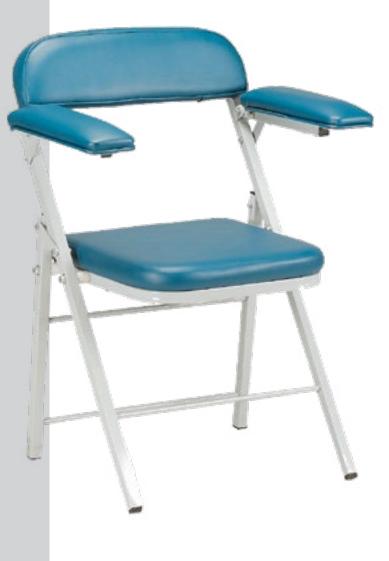

## Folding Phlebotomy Chair

**JA1201-FC** 

Portable Phlebotomy Chairs need to be sturdy yet easy to transport and store when not in use. The JA1201-FC folds to a compact 8" and weighs only 26 lbs.

Donors will find the high-density foam seat and backrest comfortable. Practitioners will appreciate the padded armrests that can be locked in an upright position or left down to the side independently of each other.

The chair also comes with a five-year warranty on the durable, epoxy-coated steel frame.

- Folding Steel Frame
- Padded Seat, Back and Arms
- Weighs Only 26 Pounds