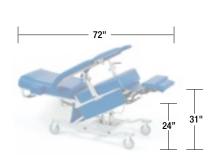

- 24"-31" adjustable seat height
- 8" adjustable arm height
- Reclines to Trendelenburg position
- Foot-assist recline
- 325 lbs. patient weight capacity
- Overall footprint dimension: 30" W x 72" D
- FDA and Health Canada Registered

## **Options**

Head Cover

CAL133 A1556-CAL133

3939 Forsyth Road

Winter Park, FL 32792

Overall 30"W x 72"D

30+ vinyl colors to match your style

Vinyl, Laminate, Frame & Seat Color Choices available online at CustomComfort.com