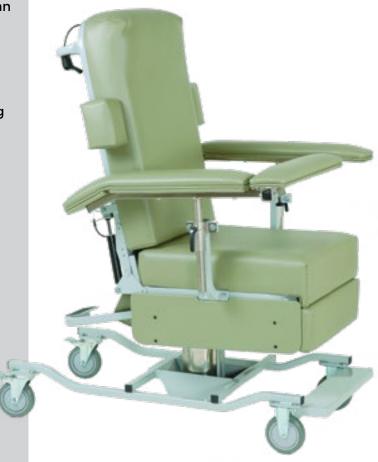

MEDICAL FURNITURE & SUPPLIES

HEIGHT ADJUSTABLE RECLINING CHAIR

**BA1556** 

## Height Adjustable Reclining Chair BA1556

The Height Adjustable Reclining Chair combines the comfort, mobility and versatility needed in an efficient medical environment.

The chair allows for seat and arm height adjustments compliant with government standards of ergonomic regulations. Lowering the chair into intermediate or full Trendelenburg positions is made easy with a simple pneumatic mechanism and foot assist meant to provide optimum comfort for reclined patients.

- 24"-31" adjustable seat height
- 8" adjustable arm height
- Reclines to Trendelenburg position
- Foot-assist recline
- 325 lbs. patient weight capacity
- Overall footprint dimension: 30" W x 72" D
- FDA and Health Canada Registered