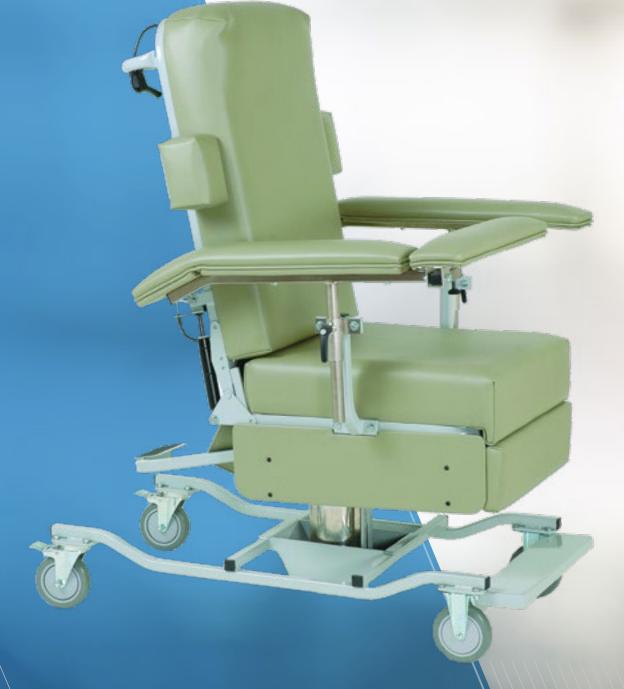

MEDICAL FURNITURE & SUPPLIES

HEIGHT ADJUSTABLE RECLINING CHAIR

**BA1556** 

## Height Adjustable Reclining Chair BA1556

The Height Adjustable Reclining Chair combines the comfort, mobility and versatility needed in an efficient medical environment.

The chair allows for seat and arm height adjustments compliant with government standards of ergonomic regulations. Lowering the chair into intermediate or full Trendelenburg positions is made easy with a simple pneumatic mechanism and foot assist meant to provide optimum comfort for reclined patients.

- 24"-31" adjustable seat height
- 8" adjustable arm height
- Reclines to Trendelenburg position
- Foot-assist recline
- 325 lbs. patient weight capacity
- Overall footprint dimension: 30" W x 72" D
- FDA and Health Canada Registered