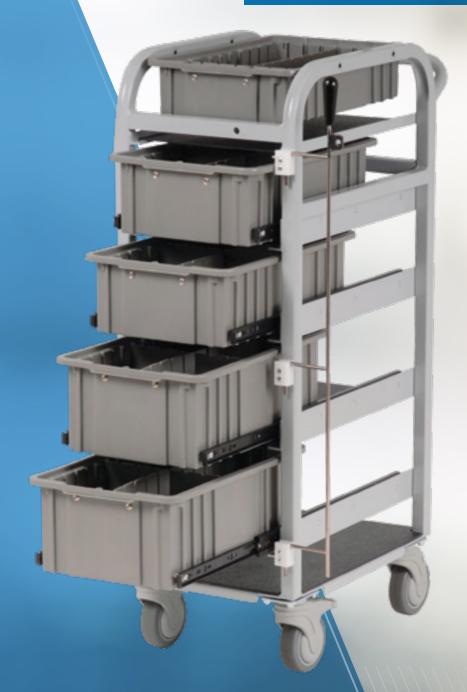

## Mobile Supply Cart

## **GN1058S**

Our GN1058S mobile cart is ideal for any situation that requires portable, lockable storage. The cart offers five spacious drawers, four of which are removable for easy customization, and reinforced aluminum frames for maximum strength and durability. The cart features 4-inch casters with locking brakes as well as the possibility to add a side tray or table for extra work surfaces. In all, 15 different customizable options are available to meet a range of specific needs.

- Standard 131/2" Width
- 4 Removable Drawers
- Drawer Locking Rod
- Heavy-Duty 4" Casters
- 5" Gray or Blue Drawers