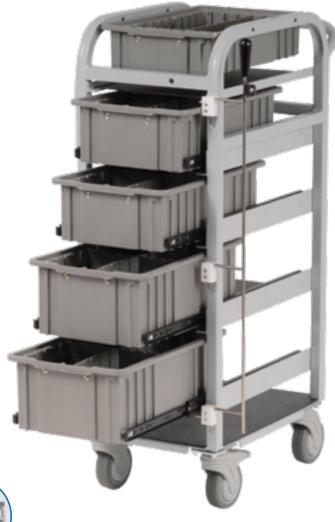

## **GN1058S**

Our GN1058S mobile cart is ideal for any situation that requires portable, lockable storage. The cart offers five spacious drawers, four of which are removable for easy customization, and reinforced aluminum frames for maximum strength and durability. The cart features 4-inch casters with locking brakes as well as the possibility to add a side tray or table for extra work surfaces. In all, 15 different customizable options are available to meet a range of specific needs.

- Standard 131/2" Width
- 4 Removable Drawers
- Drawer Locking Rod
- Heavy-Duty 4" Casters
- 5" Gray or Blue Drawers