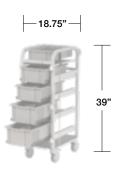

## **Options**

ABS Enclosure

All-Terrain Wheels

Drawer Dividers

Phlebotomy Top A1000-PTT

Overall 13.5"W x 18.75"D